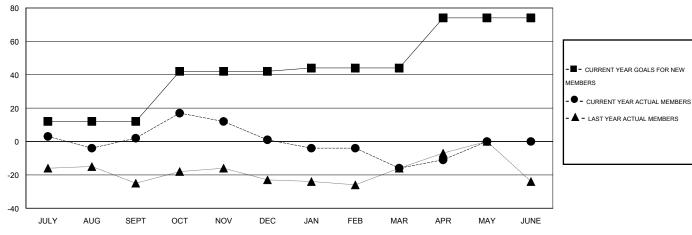

## GOALS AND ACTUAL MEMBERS CUMULATIVE

| DROPPED CLUBS: 2  DROPPED MEMBERS |                | 44 CLUBS OF 67 ADDED 1 OR MORE NEW MEMBERS | GENDER DISTRIBUTION  MALE 1,331 (70  FEMALE 550 (29.2) | •               |
|-----------------------------------|----------------|--------------------------------------------|--------------------------------------------------------|-----------------|
| DECEASED CLUB CANCELLED OTHER     | 20<br>0<br>170 | CLICK HERE FOR HEALTH ASSESSMENT DATA      | FAMILY UNIT MEMBERS HEAD OF HOUSEHOLD                  | 153<br>76<br>77 |
| TOTAL                             | 190            |                                            | NON-HEAD OF HOUSEHOLD                                  | - 11            |